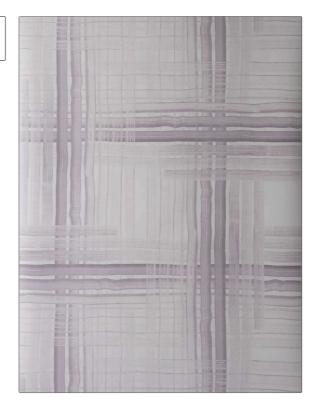

75180W Fennel **PATTERN** Sugar Plum 03 COLOR

BRAND

APPLICATION

Stroheim

Wallcovering

CATEGORIES

воок

Non - Woven, Wallpaper, **Prints** 

Aura Wallcovering

COLORS

DESIGN TYPES

Lavender / Purple

Print Pattern, Check / Plaid, Contemporary / Modern

SCALE

Large

| WIDTH               | VERTICAL REPEAT                   | HORIZONTAL REPEAT   | CONTENT                                                            |
|---------------------|-----------------------------------|---------------------|--------------------------------------------------------------------|
| 27.00 in (68.58 cm) | 27.00 in (68.58 cm)               | 27.00 in (68.58 cm) | 45% Wood Pulp, 20%<br>Mineral Filler, 20% Binder,<br>15% Polyester |
| BACKING             | FIRE CODES                        | PRODUCT NUMBER      | DATE BOOKED                                                        |
| Pretrimmed          | Ce Mark Certified, Passes EN15102 | 8931103             | 03/2018                                                            |
| COUNTRY             | _                                 |                     |                                                                    |
| United Kingdom      |                                   |                     |                                                                    |