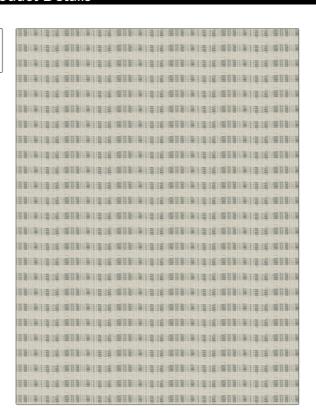

**Fabric Product Details** 

PATTERN Meristem
COLOR Snowflake

BRAND APPLICATION

Stroheim Fabric

USES CATEGORIES

Drapery Sheer, Linen

BOOK COLORS

Sheer Illusion White

DESIGN TYPES SCALE

Small

Stripes, Check / Plaid, Contemporary / Modern

RAILROADED

Not Railroaded

| WIDTH                | VERTICAL REPEAT         | HORIZONTAL REPEAT   | CONTENT              |
|----------------------|-------------------------|---------------------|----------------------|
| 57.00 in (144.78 cm) | 1.25 in (3.18 cm)       | 5.00 in (12.70 cm)  | 65% Rayon, 35% Linen |
| BACKING              | PRODUCT NUMBER  9324001 | DATE BOOKED 03/2018 | COUNTRY              |
| CLEANING CODES       |                         |                     |                      |
| S                    |                         |                     |                      |