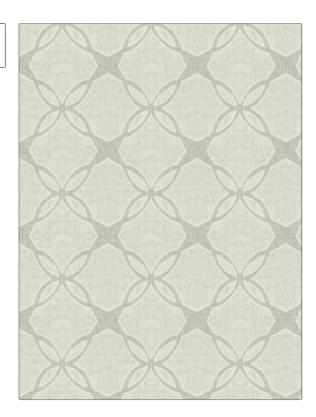

**Fabric Product Details** 

PATTERN Kapok
COLOR Rice

BRAND APPLICATION

Stroheim Fabric

USES CATEGORIES

Drapery Sheer, Crewels / Embroideries, Linen

BOOK COLORS

Sheer Illusion Off White / Ivory

Medium

DESIGN TYPES SCALE

Embroidery, Geometric, Lattice / Fretwork, Ogee

RAILROADED

Not Railroaded

| WIDTH                | VERTICAL REPEAT    | HORIZONTAL REPEAT  | CONTENT                                       |
|----------------------|--------------------|--------------------|-----------------------------------------------|
| 53.00 in (134.62 cm) | 8.20 in (20.83 cm) | 8.50 in (21.59 cm) | Embroidery: 100% Viscose,<br>Base: 100% Linen |
| BACKING              | PRODUCT NUMBER     | DATE BOOKED        | COUNTRY                                       |
|                      | 9324202            | 03/2018            | India                                         |
| CLEANING CODES       | _                  |                    |                                               |
| S                    |                    |                    |                                               |
|                      |                    |                    |                                               |