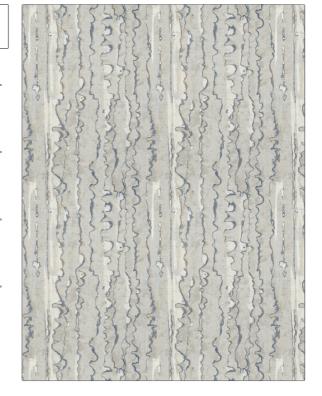

PATTERN Palmate COLOR Agate

BRAND

APPLICATION

Stroheim

Fabric

USES

CATEGORIES

Drapery

Wide Width, Sheer, Prints, Linen

воок

COLORS

**Sheer Illusion** 

Grey, Blue, Metallic

DESIGN TYPES

SCALE

Print Pattern, Stripes, Contemporary / Modern, Abstract

RAILROADED

Railroaded

| WIDTH                 | VERTICAL REPEAT     | HORIZONTAL REPEAT   | CONTENT    |
|-----------------------|---------------------|---------------------|------------|
| 118.00 in (299.72 cm) | 33.50 in (85.09 cm) | 23.60 in (59.94 cm) | 100% Linen |
| BACKING               | PRODUCT NUMBER      | DATE BOOKED         | COUNTRY    |
|                       | 9327903             | 03/2018             | Turkey     |
| CLEANING CODES        | _                   |                     |            |
| S                     |                     |                     |            |