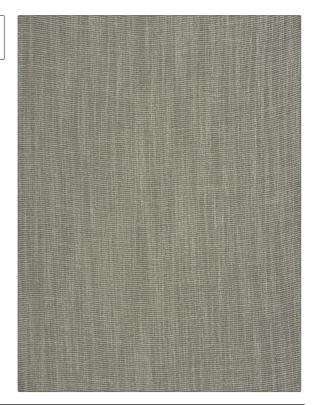

PATTERN Monocot Sheer COLOR Froth

BRAND APPLICATION

Stroheim Fabric

USES CATEGORIES

Drapery Wide Width, Sheer, Casements, Wovens

BOOK COLORS

Sheer Illusion Beige, Metallic

DESIGN TYPES DIRECTION SHOWN

Texture Plain Railroaded

| WIDTH                 | VERTICAL REPEAT   | HORIZONTAL REPEAT | CONTENT                                                            |
|-----------------------|-------------------|-------------------|--------------------------------------------------------------------|
| 116.00 in (294.64 cm) | 0.00 in (0.00 cm) | 0.00 in (0.00 cm) | 58% Polyester, 32% Acrylic,<br>7% Rayon, 3% Metalized<br>Polyester |
| BACKING               | PRODUCT NUMBER    | DATE BOOKED       | COUNTRY                                                            |
|                       | 9328502           | 03/2018           | Turkey                                                             |
| CLEANING CODES        |                   |                   |                                                                    |
| 022/11/11/0 00020     | _                 |                   |                                                                    |
| S                     |                   |                   |                                                                    |