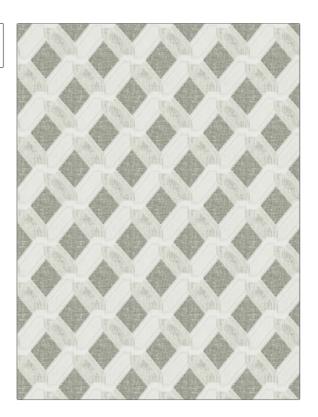

PATTERN Kudzu Cloud

BRAND

APPLICATION

Stroheim

Fabric

USES

CATEGORIES

Drapery

Sheer, Linen

воок

COLORS

**Sheer Illusion** 

White

DESIGN TYPES

SCALE

Large

Geometric, Lattice / Fretwork, Contemporary / Modern, Diamond

DIRECTION SHOWN

Railroaded

| WIDTH                 | VERTICAL REPEAT     | HORIZONTAL REPEAT   | CONTENT                                 |
|-----------------------|---------------------|---------------------|-----------------------------------------|
| 126.00 in (320.04 cm) | 22.50 in (57.15 cm) | 29.50 in (74.93 cm) | 60% Linen, 20% Polyester,<br>20% Cotton |
| BACKING               | PRODUCT NUMBER      | DATE BOOKED         | COUNTRY                                 |
|                       | 9343102             | 03/2018             | Italy                                   |
| CLEANING CODES        | -                   |                     |                                         |
| S                     |                     |                     |                                         |