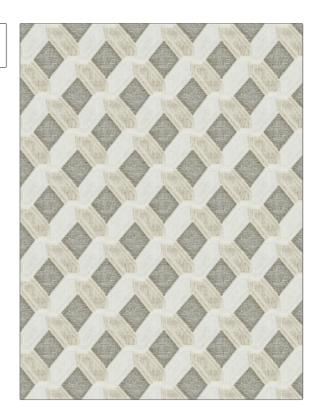

PATTERN Kudzu COLOR Froth

BRAND APPLICATION

Stroheim Fabric

USES CATEGORIES

Drapery Sheer, Linen

BOOK COLORS

Sheer Illusion Beige, Linen

Large

DESIGN TYPES SCALE

Geometric, Lattice / Fretwork, Contemporary / Modern, Diamond

DIRECTION SHOWN

Railroaded

| WIDTH                 | VERTICAL REPEAT     | HORIZONTAL REPEAT   | CONTENT                              |
|-----------------------|---------------------|---------------------|--------------------------------------|
| 126.00 in (320.04 cm) | 22.50 in (57.15 cm) | 29.50 in (74.93 cm) | 60% Linen, 20% Polyester, 20% Cotton |
| BACKING               | PRODUCT NUMBER      | DATE BOOKED         | COUNTRY                              |
|                       | 9343103             | 03/2018             | Italy                                |
| CLEANING CODES        | _                   |                     |                                      |
| S                     |                     |                     |                                      |
|                       |                     |                     |                                      |