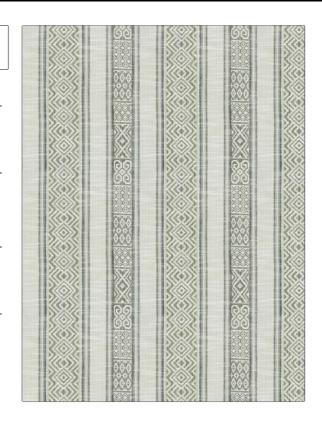

PATTERN 04759
COLOR Dusk

BRAND APPLICATION

Fabric

Medium

USES CATEGORIES

Upholstery
Outdoor, Easy To Clean,
Wovens, Eco /
Environment Plus

воок соьс

Jaclyn Smith Inside Out Grey

DESIGN TYPES SCALE

Global / Ethnic, Novelty, Stripes

RAILROADED

Trend

Railroaded

| WIDTH                    | FINISH               | VERTICAL REPEAT     | HORIZONTAL REPEAT                                |
|--------------------------|----------------------|---------------------|--------------------------------------------------|
| 55.00 in (139.70 cm)     | Easy To Clean Finish | 14.00 in (35.56 cm) | 11.25 in (28.58 cm)                              |
| CONTENT                  | BACKING              | FIRE CODES          | DOUBLE RUBS                                      |
| 99% Polyester, 1% Olefin | 100% Acrylic Backing | UFAC Class I        | Exceeds 63,000 Double<br>Rubs (Wyzenbeek Method) |
| PRODUCT NUMBER           | DATE BOOKED          | COUNTRY             | CLEANING CODES                                   |
| 1050901                  | 02/2020              | USA                 | WS                                               |

ADDITIONAL PRODUCT NOTES

Pfas-Free, Easy To Clean Finish, Indoor / Outdoor, 1,200 Hours Light Fastness, Ca Tb 117-2013, Anti-Bacterial / Anti-Microbial, Insideout Performance Fabrics, 100% Acrylic Backing, Shown Railroaded