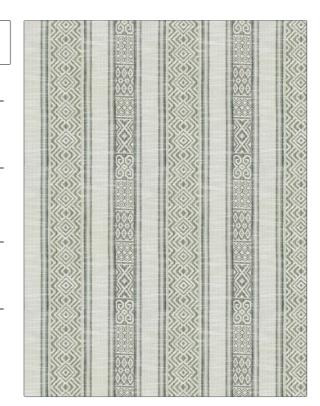

Trend

PATTERN 04759
COLOR 01

BRAND APPLICATION

**Fabric** 

USES CATEGORIES

Upholstery Outdoor, Easy To Clean, Wovens, Eco / Environment Plus

COLORS DESIGN TYPES

Grey Global / Ethnic, Novelty, Stripes

SCALE RAILROADED

Medium Railroaded

| WIDTH                    | FINISH               | VERTICAL REPEAT     | HORIZONTAL REPEAT                                |
|--------------------------|----------------------|---------------------|--------------------------------------------------|
| 55.00 in (139.70 cm)     | Easy To Clean Finish | 14.00 in (35.56 cm) | 11.25 in (28.58 cm)                              |
| CONTENT                  | BACKING              | FIRE CODES          | DOUBLE RUBS                                      |
| 99% Polyester, 1% Olefin | 100% Acrylic Backing | UFAC Class I        | Exceeds 63,000 Double<br>Rubs (Wyzenbeek Method) |
| PRODUCT NUMBER           | COUNTRY              | CLEANING CODES      | _                                                |
| 1051001                  | USA                  | ws                  |                                                  |
|                          |                      |                     |                                                  |