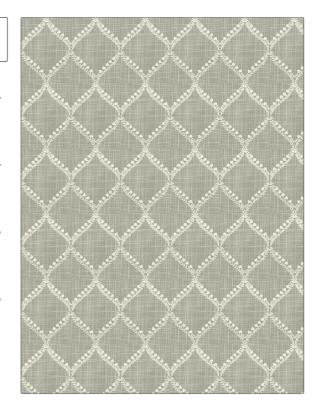

| PATTERN 04842<br>COLOR Snow  |                                  |  |
|------------------------------|----------------------------------|--|
| BRAND                        | APPLICATION                      |  |
| Trend                        | Fabric                           |  |
| USES                         | CATEGORIES                       |  |
| Drapery                      | Sheer, Crewels /<br>Embroideries |  |
| воок                         | COLORS                           |  |
| <b>Eclectic Sheers</b>       | White                            |  |
| DESIGN TYPES                 | SCALE                            |  |
| Embroidery, Ogee,<br>Diamond | Medium                           |  |
| DIRECTION SHOWN              |                                  |  |

| WIDTH                | VERTICAL REPEAT    | HORIZONTAL REPEAT  | CONTENT                                                |
|----------------------|--------------------|--------------------|--------------------------------------------------------|
| 52.00 in (132.08 cm) | 6.25 in (15.88 cm) | 4.75 in (12.06 cm) | Embroidery: 100%<br>Polyester, Base: 100%<br>Polyester |
| BACKING              | PRODUCT NUMBER     | DATE BOOKED        | COUNTRY                                                |
|                      | 1162302            | 02/2020            | India                                                  |
| CLEANING CODES       |                    |                    |                                                        |
| S                    |                    |                    |                                                        |
| -                    |                    |                    |                                                        |