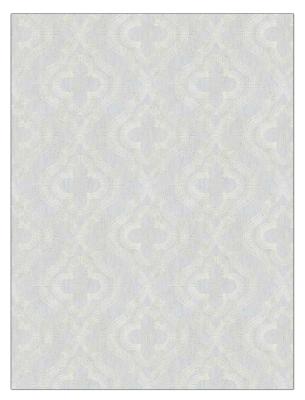

## Fabric Product Details

| pattern 04779<br>color Crystal                |                        |  |
|-----------------------------------------------|------------------------|--|
| BRAND                                         | APPLICATION            |  |
| Trend                                         | Fabric                 |  |
| USES                                          | CATEGORIES             |  |
| Bedding, Drapery                              | Crewels / Embroideries |  |
| BOOK                                          | COLORS                 |  |
| Lifestyles By Color X (5<br>Books) Iron / Fog | White                  |  |
| DESIGN TYPES                                  | SCALE                  |  |
| Embroidery, Lattice /<br>Fretwork             | Medium                 |  |
| DIRECTION SHOWN                               |                        |  |

Up the Bolt

| WIDTH                | VERTICAL REPEAT    | HORIZONTAL REPEAT   | CONTENT                                                         |
|----------------------|--------------------|---------------------|-----------------------------------------------------------------|
| 51.00 in (129.54 cm) | 9.50 in (24.13 cm) | 13.00 in (33.02 cm) | Embroidery: 100% Viscose,<br>Base: 52% Cotton, 48%<br>Polyester |
| BACKING              | PRODUCT NUMBER     | DATE BOOKED         | COUNTRY                                                         |
|                      | 1171403            | 02/2020             | India                                                           |
| CLEANING CODES       |                    |                     |                                                                 |

ADDITIONAL PRODUCT NOTES

Embroidered Textiles Are Not, Guaranteed For Precise Color, Matching And Colorfastness., Color Placement Of Embroidery, May Vary. All Measurements, Quoted For Repeats Are, Approximate.