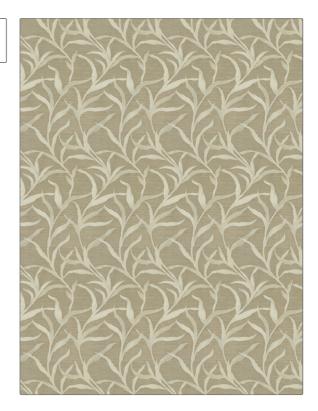

RAILROADED

Not Railroaded

PATTERN 04780
COLOR Latte

BRAND APPLICATION Trend Fabric USES CATEGORIES Bedding, Drapery,Wovens Multipurpose воок COLORS Lifestyles By Color X (5 Books) Oyster / Hazelnut Linen DESIGN TYPES SCALE Jacquard Pattern, Leaves Medium

| WIDTH                | VERTICAL REPEAT                                  | HORIZONTAL REPEAT   | CONTENT                   |
|----------------------|--------------------------------------------------|---------------------|---------------------------|
| 54.00 in (137.16 cm) | 21.87 in (55.55 cm)                              | 13.75 in (34.92 cm) | 67% Polyester, 33% Cotton |
| BACKING              | DOUBLE RUBS                                      | PRODUCT NUMBER      | DATE BOOKED               |
|                      | Exceeds 25,000 Double<br>Rubs (Wyzenbeek Method) | 1174301             | 02/2020                   |
| COUNTRY              | CLEANING CODES                                   |                     |                           |
| India                | S                                                |                     |                           |