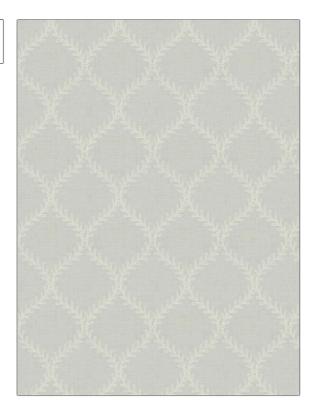

04848 PATTERN COLOR Snow APPLICATION BRAND Trend **Fabric** USES CATEGORIES Sheer, Crewels / Drapery **Embroideries** DESIGN TYPES COLORS White, Off White / Ivory Embroidery, Lattice / Fretwork, Ogee SCALE DIRECTION SHOWN Up the Bolt Large

| WIDTH                | VERTICAL REPEAT    | HORIZONTAL REPEAT  | CONTENT        |
|----------------------|--------------------|--------------------|----------------|
| 58.00 in (147.32 cm) | 8.25 in (20.96 cm) | 6.50 in (16.51 cm) | 100% Polyester |
| BACKING              | FIRE CODES         | PRODUCT NUMBER     | COUNTRY        |
|                      | Passes NFPA 701    | 1175701            | Turkey         |
| CLEANING CODES       | _                  |                    |                |
| S                    |                    |                    |                |
|                      |                    |                    |                |

ADDITIONAL PRODUCT NOTES

In Compliance With Ca Prop 65, Embroidered Textiles Are Not, Guaranteed For Precise Color, Matching And Colorfastness., Color Placement Of Embroidery, May Vary. All Measurements, Quoted For Repeats Are, Approximate.