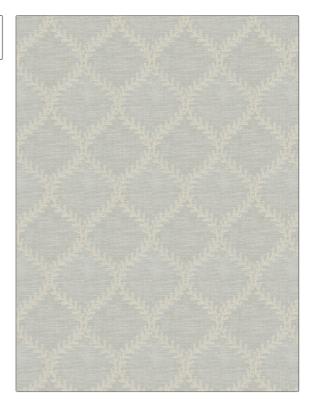

04848 PATTERN COLOR Coconut BRAND APPLICATION Trend **Fabric** USES CATEGORIES Sheer, Crewels / Drapery **Embroideries** COLORS воок **Eclectic Sheers** Linen, White DESIGN TYPES SCALE Embroidery, Lattice / Large Fretwork, Ogee RAILROADED

| VERTICAL REPEAT    | HORIZONTAL REPEAT                               | CONTENT                                                                 |
|--------------------|-------------------------------------------------|-------------------------------------------------------------------------|
| 8.25 in (20.96 cm) | 6.50 in (16.51 cm)                              | 100% Polyester                                                          |
| Passes NFPA 701    | PRODUCT NUMBER  1175702                         | 02/2020                                                                 |
| CLEANING CODES     | _                                               |                                                                         |
|                    | 8.25 in (20.96 cm)  FIRE CODES  Passes NFPA 701 | 8.25 in (20.96 cm)  FIRE CODES  PRODUCT NUMBER  1175702  CLEANING CODES |

ADDITIONAL PRODUCT NOTES

Not Railroaded

In Compliance With Ca Prop 65, Embroidered Textiles Are Not, Guaranteed For Precise Color, Matching And Colorfastness., Color Placement Of Embroidery, May Vary. All Measurements, Quoted For Repeats Are, Approximate.