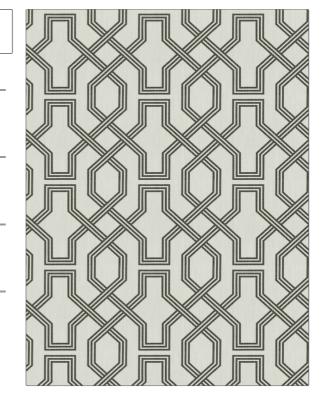

PATTERN 04826
COLOR Graphite

BRAND

APPLICATION

Trend

Fabric

USES

CATEGORIES

Bedding, Drapery, Multipurpose **Prints** 

воок

COLORS

Lifestyles By Color X (5 Books) Iron / Fog

Black, White

DESIGN TYPES

SCALE

Lattice / Fretwork, Print Pattern, Contemporary / Modern Large

RAILROADED

Not Railroaded

| WIDTH                | VERTICAL REPEAT         | HORIZONTAL REPEAT                                | CONTENT               |
|----------------------|-------------------------|--------------------------------------------------|-----------------------|
| 54.00 in (137.16 cm) | 8.00 in (20.32 cm)      | 9.00 in (22.86 cm)                               | 85% Cotton, 15% Linen |
| BACKING              | FIRE CODES              | DOUBLE RUBS                                      | PRODUCT NUMBER        |
|                      | UFAC Class I / NFPA 260 | Exceeds 30,000 Double<br>Rubs (Wyzenbeek Method) | 1229401               |
| DATE BOOKED          | COUNTRY                 | CLEANING CODES                                   |                       |
| 02/2020              | Pakistan                | S                                                |                       |