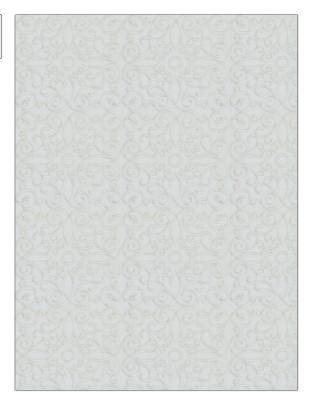

## Fabric Product Details

| PATTERN 04817<br>COLOR Snow                   |                                      |
|-----------------------------------------------|--------------------------------------|
|                                               |                                      |
| BRAND                                         | APPLICATION                          |
| Trend                                         | Fabric                               |
| USES                                          | CATEGORIES                           |
| Bedding, Drapery                              | Crewels / Embroideries,<br>Faux Silk |
| воок                                          | COLORS                               |
| Lifestyles By Color X (5<br>Books) Iron / Fog | White                                |
| DESIGN TYPES                                  | SCALE                                |
| Embroidery, Scrollwork,<br>Damask             | Medium                               |
| DIRECTION SHOWN                               |                                      |

Up the Bolt

| WIDTH                | VERTICAL REPEAT    | HORIZONTAL REPEAT   | CONTENT                                                |
|----------------------|--------------------|---------------------|--------------------------------------------------------|
| 51.00 in (129.54 cm) | 9.00 in (22.86 cm) | 10.25 in (26.04 cm) | Embroidery: 100%<br>Polyester, Base: 100%<br>Polyester |
| BACKING              | PRODUCT NUMBER     | DATE BOOKED         | COUNTRY                                                |
|                      | 1250001            | 02/2020             | India                                                  |
| CLEANING CODES       |                    |                     |                                                        |
| S                    |                    |                     |                                                        |
|                      |                    |                     |                                                        |

ADDITIONAL PRODUCT NOTES

Embroidered Textiles Are Not, Guaranteed For Precise Color, Matching And Colorfastness., Color Placement Of Embroidery, May Vary. All Measurements, Quoted For Repeats Are, Approximate.