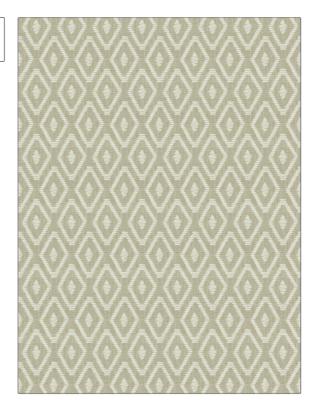

04819 **PATTERN** COLOR Natural BRAND APPLICATION Trend **Fabric** USES CATEGORIES Bedding, Drapery Crewels / Embroideries воок COLORS Lifestyles By Color X (5 Linen Books) Oyster / Hazelnut DESIGN TYPES SCALE Embroidery, Diamond Medium RAILROADED

| WIDTH                | VERTICAL REPEAT    | HORIZONTAL REPEAT | CONTENT                                                                  |
|----------------------|--------------------|-------------------|--------------------------------------------------------------------------|
| 50.00 in (127.00 cm) | 6.25 in (15.88 cm) | 3.37 in (8.56 cm) | Embroidery: 100% Cotton,<br>Base: 82% Polyester, 11%<br>Cotton, 7% Linen |
| BACKING              | PRODUCT NUMBER     | DATE BOOKED       | COUNTRY                                                                  |
|                      | 1250204            | 02/2020           | India                                                                    |
| CLEANING CODES       | _                  |                   |                                                                          |
| S                    | _                  |                   |                                                                          |
| S                    |                    |                   |                                                                          |

ADDITIONAL PRODUCT NOTES

Not Railroaded

Embroidered Textiles Are Not, Guaranteed For Precise Color, Matching And Colorfastness., Color Placement Of Embroidery, May Vary. All Measurements, Quoted For Repeats Are, Approximate.