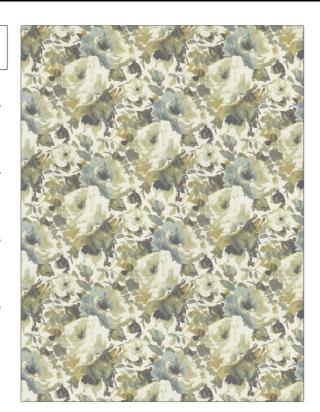

PATTERN 05403 Smoke COLOR

BRAND APPLICATION Trend Fabric

USES CATEGORIES

Bedding, Drapery,**Prints** Multipurpose, Upholstery

воок COLORS

Lifestyles By Color Vol. XI(3 Books) Mist / Blue Grey, Linen, Gold

DESIGN TYPES SCALE

Floral, Print Pattern Large

RAILROADED

Not Railroaded

| WIDTH                | VERTICAL REPEAT     | HORIZONTAL REPEAT                             | CONTENT                |
|----------------------|---------------------|-----------------------------------------------|------------------------|
| 55.00 in (139.70 cm) | 25.75 in (65.40 cm) | 27.50 in (69.85 cm)                           | 100% Cotton            |
| BACKING              | UFAC Class I        | Exceeds 12,000 Double Rubs (Wyzenbeek Method) | PRODUCT NUMBER 1453703 |
| DATE BOOKED          | COUNTRY             | CLEANING CODES                                |                        |
| 01/2024              | India               | S                                             |                        |
|                      |                     |                                               |                        |