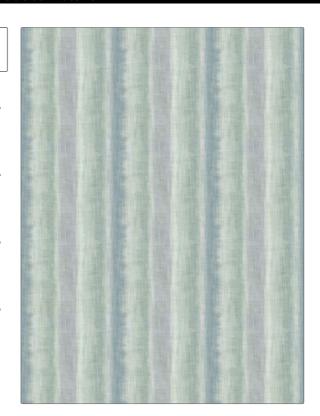

PATTERN 05402 Mist COLOR

BRAND APPLICATION

Trend Fabric

USES CATEGORIES

Bedding, Drapery **Prints** 

воок COLORS

Lifestyles By Color Vol. XI(3 Books) Mist / Blue

Blue, Aqua / Teal

DESIGN TYPES SCALE

Print Pattern, Abstract Medium

DIRECTION SHOWN

Up the Bolt

| WIDTH                | VERTICAL REPEAT    | HORIZONTAL REPEAT  | CONTENT        |
|----------------------|--------------------|--------------------|----------------|
| 54.00 in (137.16 cm) | 8.25 in (20.96 cm) | 9.00 in (22.86 cm) | 100% Polyester |
| BACKING              | PRODUCT NUMBER     | DATE BOOKED        | COUNTRY        |
|                      | 1454702            | 01/2024            | Turkey         |
| CLEANING CODES       | _                  |                    |                |
| S                    |                    |                    |                |
|                      |                    |                    |                |