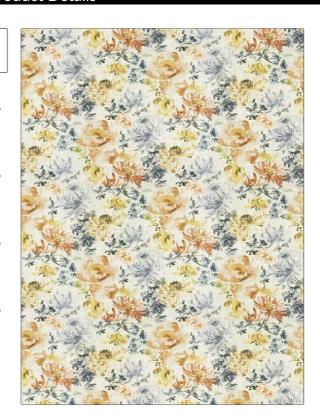

PATTERN 05389 **Blossom** COLOR

BRAND APPLICATION

Trend Fabric

USES CATEGORIES

Bedding, Drapery, Multipurpose

воок COLORS

Lifestyles By Color Vol. XI(3 Books) Linen / Harvest Blue, Gold, Orange / Spice, Coral / Peach, Multi-Color

**Prints** 

DESIGN TYPES SCALE

Floral, Print Pattern Large

DIRECTION SHOWN

Up the Bolt

| WIDTH                | VERTICAL REPEAT               | HORIZONTAL REPEAT   | CONTENT     |
|----------------------|-------------------------------|---------------------|-------------|
| 54.00 in (137.16 cm) | 27.00 in (68.58 cm)           | 27.00 in (68.58 cm) | 100% Cotton |
| BACKING              | DOUBLE RUBS                   | PRODUCT NUMBER      | DATE BOOKED |
|                      | Exceeds 10,000 Double<br>Rubs | 1512601             | 01/2024     |
| COUNTRY              | CLEANING CODES                | _                   |             |
| India                | S                             |                     |             |