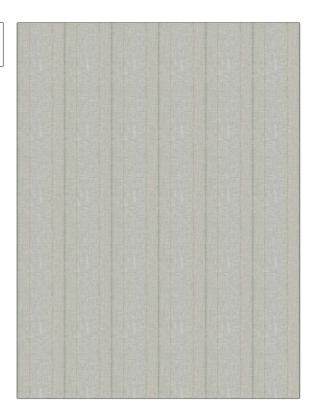

Stripes

DIRECTION SHOWN

Railroaded

PATTERN 05448 Flax COLOR BRAND APPLICATION Trend Fabric USES CATEGORIES Drapery Wide Width, Sheer воок COLORS **Essential Wide Sheers** Linen DESIGN TYPES SCALE

Medium

| WIDTH                 | VERTICAL REPEAT          | HORIZONTAL REPEAT      | CONTENT        |
|-----------------------|--------------------------|------------------------|----------------|
| 118.00 in (299.72 cm) | 0.00 in (0.00 cm)        | 4.50 in (11.43 cm)     | 100% Polyester |
| BACKING               | FIRE CODES  UFAC Class I | PRODUCT NUMBER 1597701 | 12/2023        |
| COUNTRY               | CLEANING CODES           | _                      |                |
| China                 | S                        |                        |                |