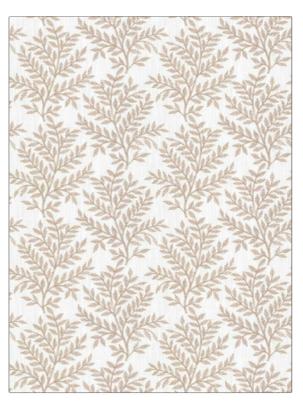

## Fabric Product Details

| APPLICATION            |  |
|------------------------|--|
| Fabric                 |  |
| CATEGORIES             |  |
| Crewels / Embroideries |  |
| COLORS                 |  |
| Pink                   |  |
| SCALE                  |  |
| Medium                 |  |
|                        |  |

DIRECTION SHOWN

Up the Bolt

| WIDTH                | VERTICAL REPEAT    | HORIZONTAL REPEAT   | CONTENT                                                |
|----------------------|--------------------|---------------------|--------------------------------------------------------|
| 56.00 in (142.24 cm) | 9.00 in (22.86 cm) | 13.58 in (34.49 cm) | Embroidery: 100%<br>Polyester, Base: 100%<br>Polyester |
| BACKING              | PRODUCT NUMBER     | DATE BOOKED         | COUNTRY                                                |
|                      | 1943003            | 06/2024             | India                                                  |
| CLEANING CODES       |                    |                     |                                                        |
| S                    |                    |                     |                                                        |

ADDITIONAL PRODUCT NOTES

Exclusive Pattern, Embroidered Textiles Are Not, Guaranteed For Precise Color, Matching And Colorfastness., Color Placement Of Embroidery, May Vary. All Measurements, Quoted For Repeats Are, Approximate.