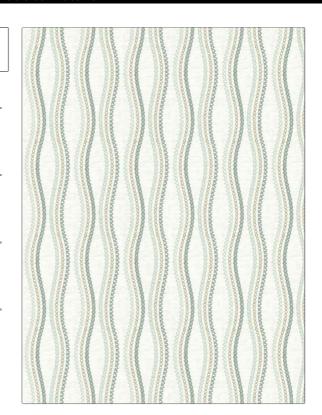

Trend

USES

PATTERN 05537
COLOR Agave

BRAND APPLICATION

Fabric

CATEGORIES

Bedding, Drapery Crewels / Embroideries

BOOK COLORS

Chromatics Vol. III (4 Aqua / Teal Books) Mist / Fern

DESIGN TYPES SCALE

Embroidery, Ogee Medium

DIRECTION SHOWN

Up the Bolt

| WIDTH                | VERTICAL REPEAT    | HORIZONTAL REPEAT  | CONTENT                                                         |
|----------------------|--------------------|--------------------|-----------------------------------------------------------------|
| 52.00 in (132.08 cm) | 9.45 in (24.00 cm) | 4.73 in (12.01 cm) | Embroidery: 100% Viscose,<br>Base: 72% Polyester, 28%<br>Cotton |
| BACKING              | FIRE CODES         | PRODUCT NUMBER     | DATE BOOKED                                                     |
|                      | UFAC Class I       | 1984404            | 07/2024                                                         |
| COUNTRY              | CLEANING CODES     |                    |                                                                 |
| India                | S                  |                    |                                                                 |
|                      |                    |                    |                                                                 |