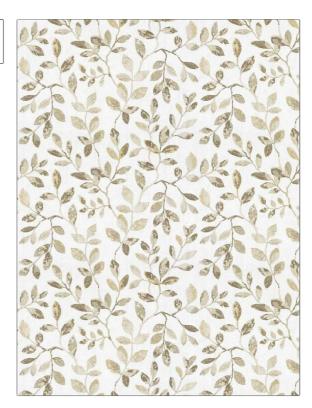

| PATTERN 05524<br>COLOR Natural                  |                                      |  |
|-------------------------------------------------|--------------------------------------|--|
| BRAND                                           | APPLICATION                          |  |
| Trend                                           | Fabric                               |  |
| USES                                            | CATEGORIES                           |  |
| Bedding, Drapery                                | Crewels / Embroideries,<br>Faux Silk |  |
| воок                                            | COLORS                               |  |
| Chromatics Vol. III (4<br>Books) Marble / Stone | Beige, Off White / Ivory             |  |
| DESIGN TYPES                                    | DIRECTION SHOWN                      |  |
| Embroidery, Leaves                              | Up the Bolt                          |  |

| WIDTH                | VERTICAL REPEAT         | HORIZONTAL REPEAT   | CONTENT                                                                  |
|----------------------|-------------------------|---------------------|--------------------------------------------------------------------------|
| 52.00 in (132.08 cm) | 12.50 in (31.75 cm)     | 17.25 in (43.82 cm) | Embroidery: 50% Rayon,<br>50% Cotton, Base: 85%<br>Polyester, 15% Cotton |
| BACKING              | FIRE CODES              | PRODUCT NUMBER      | DATE BOOKED                                                              |
|                      | UFAC Class I / NFPA 260 | 1987303             | 07/2024                                                                  |
| COUNTRY              | CLEANING CODES          |                     |                                                                          |
| India                | S                       |                     |                                                                          |