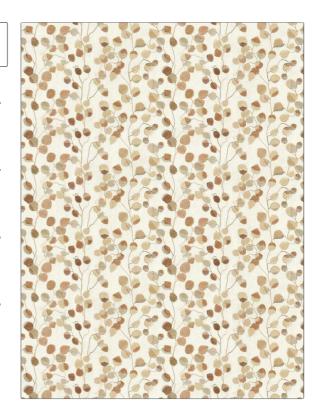

| PATTERN 05523                                  |                        |  |
|------------------------------------------------|------------------------|--|
| color <b>Sedona</b>                            |                        |  |
|                                                |                        |  |
| BRAND                                          | APPLICATION            |  |
| Trend                                          | Fabric                 |  |
| USES                                           | CATEGORIES             |  |
| Bedding, Drapery                               | Crewels / Embroideries |  |
| воок                                           | COLORS                 |  |
| Chromatics Vol. III (4<br>Books) Pink / Sienna | Orange / Spice, Red    |  |
| DESIGN TYPES                                   | SCALE                  |  |
| Embroidery, Leaves,<br>Contemporary / Modern   | Medium                 |  |

| WIDTH                | VERTICAL REPEAT         | HORIZONTAL REPEAT   | CONTENT                                                           |
|----------------------|-------------------------|---------------------|-------------------------------------------------------------------|
| 53.00 in (134.62 cm) | 12.25 in (31.12 cm)     | 26.50 in (67.31 cm) | Embroidery: 100%<br>Polyester, Base: 72%<br>Cotton, 28% Polyester |
| BACKING              | FIRE CODES              | PRODUCT NUMBER      | DATE BOOKED                                                       |
|                      | UFAC Class I / NFPA 260 | 1988801             | 07/2024                                                           |
| COUNTRY              | CLEANING CODES          |                     |                                                                   |
| India                | S                       |                     |                                                                   |