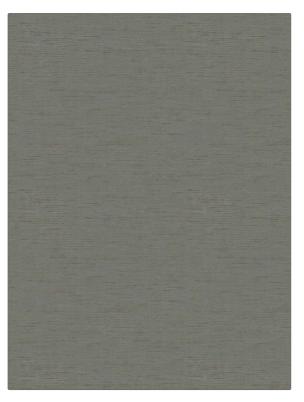

## Fabric Product Details

| PATTERN          | 05638 |                        |
|------------------|-------|------------------------|
| COLOR            | Glass |                        |
|                  |       |                        |
| BRAND            |       | APPLICATION            |
| Trend            |       | Fabric                 |
|                  |       |                        |
| USES             |       | CATEGORIES             |
| Bedding, Drapery |       | NFPA 701 FR, Faux Silk |
| COLORS           |       | DESIGN TYPES           |
| Grey             |       | Solid                  |
|                  |       |                        |
| RAILROADEE       |       | _                      |
| Not Railro       | oaded | _                      |

| WIDTH                    | VERTICAL REPEAT                                                     | HORIZONTAL REPEAT      | CONTENT        |
|--------------------------|---------------------------------------------------------------------|------------------------|----------------|
| 54.00 in (137.16 cm)     | 0.00 in (0.00 cm)                                                   | 0.00 in (0.00 cm)      | 100% Polyester |
| BACKING                  | FIRE CODES<br>Inherently Flame Retardant,<br>Passes "NFPA 701" 2010 | PRODUCT NUMBER 2153408 | COUNTRY        |
| CLEANING CODES           |                                                                     |                        |                |
| WASHABLE                 |                                                                     |                        |                |
|                          |                                                                     |                        |                |
| [                        |                                                                     |                        |                |
| ADDITIONAL PRODUCT NOTES |                                                                     |                        |                |
| Washable                 |                                                                     |                        |                |