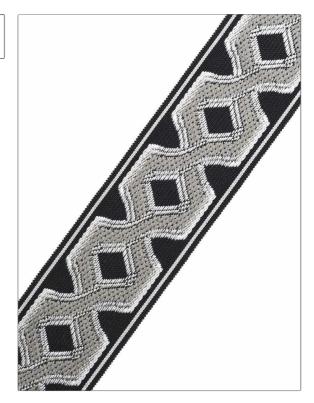

PATTERN 04859 COLOR Coal

BRAND APPLICATION

Trend Trimming

USES CATEGORIES

Bedding, Window, Braids / Borders / Tape Accessories, Furniture

BOOK COLORS

Crescendo Trimmings Black, Grey

DESIGN TYPES

Geometric, Diamond

| WIDTH             | VERTICAL REPEAT   | HORIZONTAL REPEAT | CONTENT                              |
|-------------------|-------------------|-------------------|--------------------------------------|
| 3.00 in (7.62 cm) | 0.00 in (0.00 cm) | 0.00 in (0.00 cm) | 72% Viscose, 21% Cotton,<br>7% Rayon |
| PRODUCT NUMBER    | DATE BOOKED       | COUNTRY           | _                                    |
| 2756908           | 09/2020           | China             |                                      |

ADDITIONAL PRODUCT NOTES

Border / Braid / Tape, Embroidered Textiles Are Not, Guaranteed For Precise Color, Matching And Colorfastness., Color Placement Of Embroidery, May Vary. All Measurements, Quoted For Repeats Are, Approximate., Width: 3.00 In