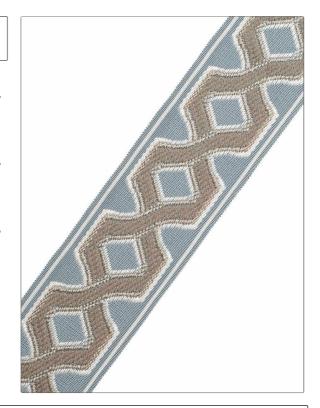

PATTERN 04859
COLOR Blueprint

BRAND APPLICATION

Trend Trimming

USES CATEGORIES

Bedding, Window, Braids / Borders / Tape Accessories, Furniture

BOOK COLORS

Crescendo Trimmings Light Blue

DESIGN TYPES

Geometric, Diamond

| WIDTH             | VERTICAL REPEAT   | HORIZONTAL REPEAT | CONTENT                             |
|-------------------|-------------------|-------------------|-------------------------------------|
| 3.00 in (7.62 cm) | 0.00 in (0.00 cm) | 0.00 in (0.00 cm) | 72% Viscose, 21% Cotton<br>7% Rayon |
| PRODUCT NUMBER    | DATE BOOKED       | COUNTRY           | _                                   |
| 2756909           | 09/2020           | China             |                                     |

ADDITIONAL PRODUCT NOTES

Border / Braid / Tape, Embroidered Textiles Are Not, Guaranteed For Precise Color, Matching And Colorfastness., Color Placement Of Embroidery, May Vary. All Measurements, Quoted For Repeats Are, Approximate., Width: 3.00 In