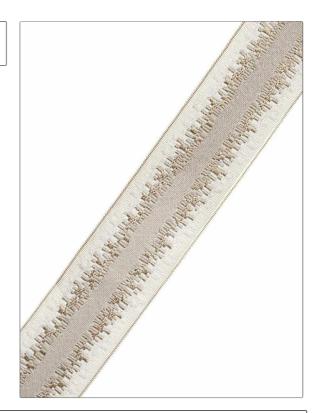

C

PATTERN 04857
COLOR Linen

BRAND APPLICATION

Trend Trimming

USES CATEGORIES

Bedding, Window, Braids / Borders / Tape Accessories, Furniture

BOOK COLORS

Crescendo Trimmings Linen

DESIGN TYPES

Flamestitch

| WIDTH             | VERTICAL REPEAT   | HORIZONTAL REPEAT | CONTENT                               |
|-------------------|-------------------|-------------------|---------------------------------------|
| 2.38 in (6.03 cm) | 0.00 in (0.00 cm) | 0.00 in (0.00 cm) | 54% Viscose, 35% Cotton,<br>11% Rayon |
| PRODUCT NUMBER    | DATE BOOKED       | COUNTRY           | _                                     |
| 2759704           | 09/2020           | China             |                                       |

ADDITIONAL PRODUCT NOTES

Border / Braid / Tape, Width: 2.375 In