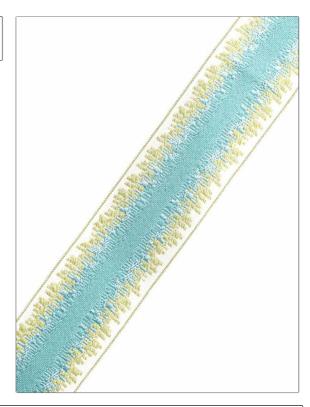

| PATTERN<br>COLOR | 04857<br>Peacock |             |
|------------------|------------------|-------------|
| BRAND            |                  | APPLICATION |

Trend Trimming

USES CATEGORIES

Bedding, Window, Braids / Borders / Tape Accessories, Furniture

COLORS

Crescendo Trimmings Aqua / Teal

DESIGN TYPES

Flamestitch

воок

| WIDTH             | VERTICAL REPEAT   | HORIZONTAL REPEAT | CONTENT                               |
|-------------------|-------------------|-------------------|---------------------------------------|
| 2.38 in (6.03 cm) | 0.00 in (0.00 cm) | 0.00 in (0.00 cm) | 54% Viscose, 35% Cotton,<br>11% Rayon |
| PRODUCT NUMBER    | DATE BOOKED       | COUNTRY           | _                                     |
| 2759707           | 09/2020           | China             |                                       |

ADDITIONAL PRODUCT NOTES

Border / Braid / Tape, Width: 2.375 In