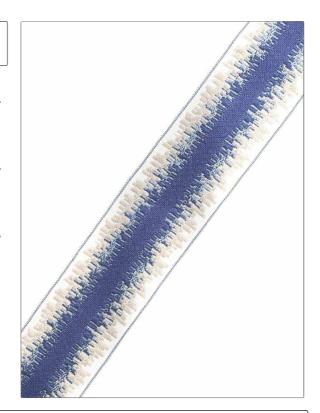

C

PATTERN 04857
COLOR Sapphire

BRAND APPLICATION

Trend Trimming

USES CATEGORIES

Bedding, Window, Braids / Borders / Tape Accessories, Furniture

BOOK COLORS

Crescendo Trimmings Blue

DESIGN TYPES

Flamestitch

| WIDTH             | VERTICAL REPEAT   | HORIZONTAL REPEAT | CONTENT                               |
|-------------------|-------------------|-------------------|---------------------------------------|
| 2.38 in (6.03 cm) | 0.00 in (0.00 cm) | 0.00 in (0.00 cm) | 54% Viscose, 35% Cotton,<br>11% Rayon |
| PRODUCT NUMBER    | DATE BOOKED       | COUNTRY           | _                                     |
| 2759710           | 09/2020           | China             |                                       |

ADDITIONAL PRODUCT NOTES

Border / Braid / Tape, Width: 2.375 In