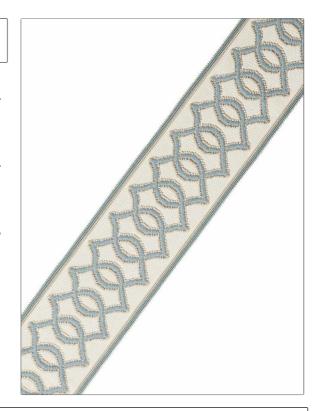

PATTERN 04858
COLOR Teal Frost

BRAND APPLICATION

Trend Trimming

USES CATEGORIES

Bedding, Window, Braids / Borders / Tape Accessories, Furniture

BOOK COLORS

Crescendo Trimmings Aqua / Teal

DESIGN TYPES

Geometric, Ogee

| WIDTH             | VERTICAL REPEAT   | HORIZONTAL REPEAT | CONTENT                             |
|-------------------|-------------------|-------------------|-------------------------------------|
| 2.75 in (6.98 cm) | 0.00 in (0.00 cm) | 0.00 in (0.00 cm) | 63% Viscose 24% Cotton<br>13% Rayon |
| PRODUCT NUMBER    | DATE BOOKED       | COUNTRY           | _                                   |
| 2761405           | 09/2020           | China             |                                     |

ADDITIONAL PRODUCT NOTES

Border / Braid / Tape, Width: 2.75 In