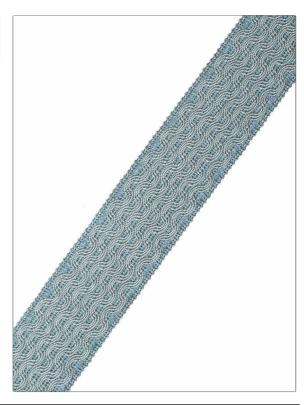

PATTERN 04856
COLOR Teal Frost

BRAND APPLICATION

Trend Trimming

USES CATEGORIES

Bedding, Window, Accessories, Furniture

Braids / Borders / Tape

COLORS

воок

Crescendo Trimmings Aqua / Teal

DESIGN TYPES

Solid, Texture Plain

| WIDTH             | VERTICAL REPEAT   | HORIZONTAL REPEAT | CONTENT                                            |
|-------------------|-------------------|-------------------|----------------------------------------------------|
| 2.00 in (5.08 cm) | 0.00 in (0.00 cm) | 0.00 in (0.00 cm) | 45% Cotton, 36% Viscose<br>12% Polyester, 7% Nylon |
| PRODUCT NUMBER    | DATE BOOKED       | COUNTRY           | _                                                  |
| 2761806           | 09/2020           | China             |                                                    |

ADDITIONAL PRODUCT NOTES

Border / Braid / Tape, Width: 2.00 In