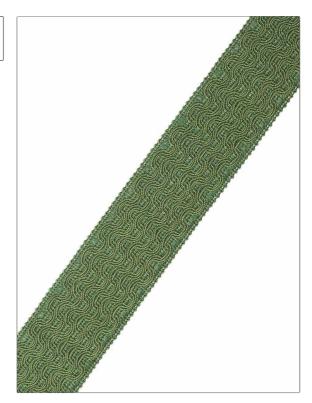

PATTERN 04856
COLOR Leaf

BRAND APPLICATION

Trend Trimming

USES CATEGORIES

Bedding, Window, Braids / Borders / Tape Accessories, Furniture

BOOK COLORS

Crescendo Trimmings Green

DESIGN TYPES

Solid, Texture Plain

| WIDTH             | VERTICAL REPEAT   | HORIZONTAL REPEAT | CONTENT                                             |
|-------------------|-------------------|-------------------|-----------------------------------------------------|
| 2.00 in (5.08 cm) | 0.00 in (0.00 cm) | 0.00 in (0.00 cm) | 45% Cotton, 36% Viscose,<br>12% Polyester, 7% Nylon |
| PRODUCT NUMBER    | DATE BOOKED       | COUNTRY           |                                                     |
| 2761808           | 09/2020           | China             |                                                     |

ADDITIONAL PRODUCT NOTES

Border / Braid / Tape, Width: 2.00 In