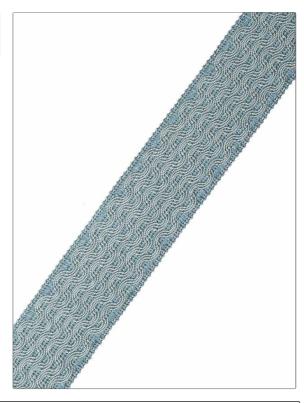

04856 PATTERN COLOR BRAND APPLICATION Trend Trimming USES CATEGORIES Bedding, Window, Braids / Borders / Tape Accessories, Furniture COLORS DESIGN TYPES Aqua / Teal Solid, Texture Plain

| WIDTH             | VERTICAL REPEAT   | HORIZONTAL REPEAT | CONTENT                                            |
|-------------------|-------------------|-------------------|----------------------------------------------------|
| 2.00 in (5.08 cm) | 0.00 in (0.00 cm) | 0.00 in (0.00 cm) | 45% Cotton, 36% Viscose<br>12% Polyester, 7% Nylon |
| PRODUCT NUMBER    | COUNTRY           |                   |                                                    |
| 2788806           | China             |                   |                                                    |

ADDITIONAL PRODUCT NOTES

Border / Braid / Tape, Width: 2.00 In