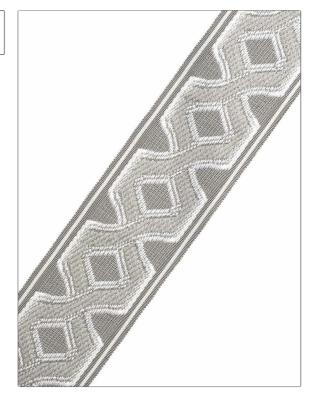

PATTERN 04859
COLOR 18

BRAND APPLICATION

Trend Trimming

USES CATEGORIES

Bedding, Window, Braids / Borders / Tape Accessories, Furniture

COLORS DESIGN TYPES

Grey Geometric, Diamond

| WIDTH             | VERTICAL REPEAT   | HORIZONTAL REPEAT | CONTENT                              |
|-------------------|-------------------|-------------------|--------------------------------------|
| 3.00 in (7.62 cm) | 0.00 in (0.00 cm) | 0.00 in (0.00 cm) | 72% Viscose, 21% Cotton,<br>7% Rayon |
| PRODUCT NUMBER    | COUNTRY           |                   |                                      |
| 2789903           | China             |                   |                                      |