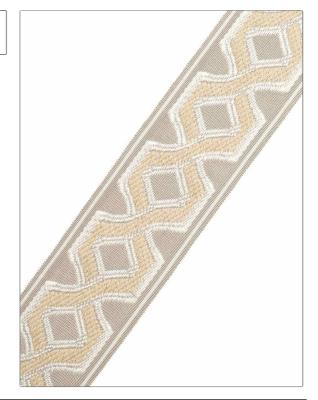

PATTERN 04859
COLOR 05

BRAND APPLICATION

Trend Trimming

USES CATEGORIES

Bedding, Window, Braids / Borders / Tape Accessories, Furniture

COLORS DESIGN TYPES

Taupe / Tan, Linen Geometric, Diamond

| WIDTH             | VERTICAL REPEAT   | HORIZONTAL REPEAT | CONTENT                              |
|-------------------|-------------------|-------------------|--------------------------------------|
| 3.00 in (7.62 cm) | 0.00 in (0.00 cm) | 0.00 in (0.00 cm) | 72% Viscose, 21% Cotton,<br>7% Rayon |
| PRODUCT NUMBER    | COUNTRY           |                   |                                      |
| 2789904           | China             |                   |                                      |