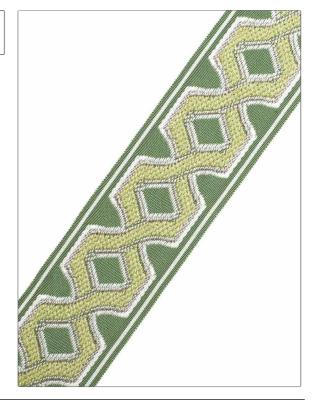

C

PATTERN 04859
COLOR 13

BRAND APPLICATION

Trend Trimming

USES CATEGORIES

Bedding, Window, Braids / Borders / Tape Accessories, Furniture

COLORS DESIGN TYPES

Green, Light Green Geometric, Diamond

| WIDTH             | VERTICAL REPEAT   | HORIZONTAL REPEAT | CONTENT                              |
|-------------------|-------------------|-------------------|--------------------------------------|
| 3.00 in (7.62 cm) | 0.00 in (0.00 cm) | 0.00 in (0.00 cm) | 72% Viscose, 21% Cotton,<br>7% Rayon |
| PRODUCT NUMBER    | COUNTRY           | _                 |                                      |
| 2789906           | China             |                   |                                      |

ADDITIONAL PRODUCT NOTES

Border / Braid / Tape, Embroidered Textiles Are Not, Guaranteed For Precise Color, Matching And Colorfastness., Color Placement Of Embroidery, May Vary. All Measurements, Quoted For Repeats Are, Approximate., Width: 3.00 In