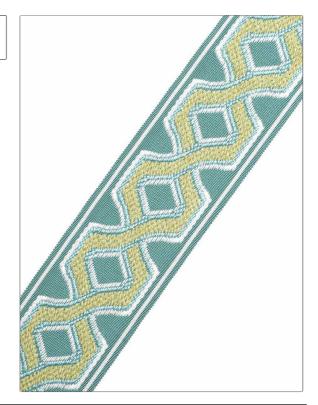

C

PATTERN 04859
COLOR 11

BRAND APPLICATION

Trend Trimming

USES CATEGORIES

Bedding, Window, Braids / Borders / Tape Accessories, Furniture

COLORS DESIGN TYPES

Aqua / Teal, Light Green Geometric, Diamond

| 3.00 in (7.62 cm) | 0.00 in (0.00 cm) | 0.00 in (0.00 cm) | 72% Viscose, 21% Cotton,<br>7% Rayon |
|-------------------|-------------------|-------------------|--------------------------------------|
| PRODUCT NUMBER    | COUNTRY           | _                 |                                      |
| 2789907           | China             |                   |                                      |

ADDITIONAL PRODUCT NOTES

Border / Braid / Tape, Embroidered Textiles Are Not, Guaranteed For Precise Color, Matching And Colorfastness., Color Placement Of Embroidery, May Vary. All Measurements, Quoted For Repeats Are, Approximate., Width: 3.00 In