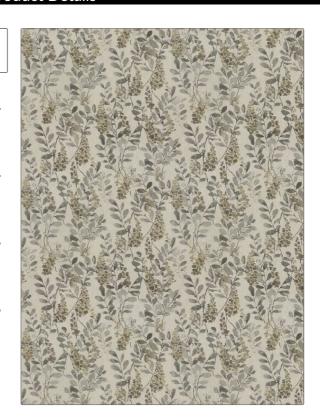

PATTERN 04924 Winter COLOR

BRAND

Trend Fabric

APPLICATION

USES CATEGORIES

Upholstery Wovens

воок COLORS

Wovens By Color Vol. IV (4 Books) Linen / Slate

Grey, Beige

DESIGN TYPES SCALE

Floral Large

RAILROADED

Railroaded

| WIDTH                | VERTICAL REPEAT         | HORIZONTAL REPEAT                                | CONTENT        |
|----------------------|-------------------------|--------------------------------------------------|----------------|
| 54.00 in (137.16 cm) | 28.00 in (71.12 cm)     | 28.60 in (72.64 cm)                              | 100% Polyester |
| BACKING              | FIRE CODES              | DOUBLE RUBS                                      | PRODUCT NUMBER |
| 100% Acrylic Backing | UFAC Class I / NFPA 260 | Exceeds 15,000 Double<br>Rubs (Wyzenbeek Method) | 2877503        |
| DATE BOOKED          | COUNTRY                 | CLEANING CODES                                   |                |
| 09/2020              | China                   | WS                                               |                |
|                      |                         |                                                  |                |