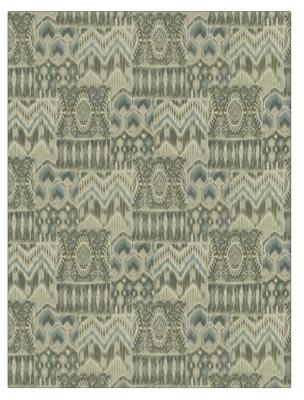

## Fabric Product Details

| PATTERN 04908<br>COLOR Seafoam                        |             |
|-------------------------------------------------------|-------------|
| BRAND                                                 | APPLICATION |
| Trend                                                 | Fabric      |
| USES                                                  | CATEGORIES  |
| Upholstery                                            | Wovens      |
| воок                                                  | COLORS      |
| Wovens By Color Vol. IV (4<br>Books) Seafoam / Citron | Aqua / Teal |
| DESIGN TYPES                                          | SCALE       |
| Global / Ethnic, Abstract                             | Large       |

DIRECTION SHOWN

Up the Bolt

| WIDTH                    | VERTICAL REPEAT         | HORIZONTAL REPEAT                                | CONTENT        |
|--------------------------|-------------------------|--------------------------------------------------|----------------|
| 58.00 in (147.32 cm)     | 28.00 in (71.12 cm)     | 29.00 in (73.66 cm)                              | 100% Polyester |
| BACKING                  | FIRE CODES              | DOUBLE RUBS                                      | PRODUCT NUMBER |
|                          | UFAC Class I / NFPA 260 | Exceeds 18,000 Double<br>Rubs (Wyzenbeek Method) | 2879802        |
| DATE BOOKED              | COUNTRY                 | CLEANING CODES                                   |                |
| 09/2020                  | China                   | S                                                |                |
|                          |                         |                                                  |                |
| ADDITIONAL PRODUCT NOTES |                         |                                                  |                |
|                          |                         |                                                  |                |