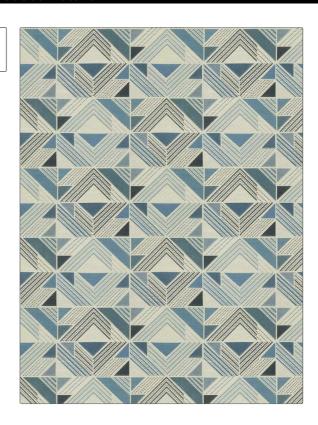

04867 PATTERN Sapphire COLOR

BRAND APPLICATION

Trend Fabric

USES CATEGORIES

Upholstery Wovens

воок COLORS

Wovens By Color Vol. IV (4 Books) Sapphire / Marine

Blue, Light Blue

SCALE

Large

Geometric, Contemporary / Modern, Abstract

DIRECTION SHOWN

Up the Bolt

DESIGN TYPES

| WIDTH                | VERTICAL REPEAT         | HORIZONTAL REPEAT                            | CONTENT                               |
|----------------------|-------------------------|----------------------------------------------|---------------------------------------|
| 54.00 in (137.16 cm) | 14.00 in (35.56 cm)     | 14.00 in (35.56 cm)                          | 84% Polyester, 11% Rayon,<br>5% Linen |
| BACKING              | FIRE CODES              | DOUBLE RUBS                                  | PRODUCT NUMBER                        |
| 100% Acrylic Backing | UFAC Class I / NFPA 260 | Exceeds 9,000 Double Rubs (Wyzenbeek Method) | 2889102                               |
| DATE BOOKED          | COUNTRY                 | CLEANING CODES                               |                                       |
| 09/2020              | China                   | WS                                           |                                       |