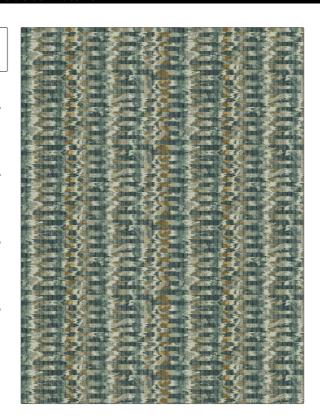

C

PATTERN 04891 COLOR Teal

BRAND

APPLICATION

Trend

Fabric

USES

CATEGORIES

Upholstery

Wovens, Chenille

воок

COLORS

Wovens By Color Vol. IV (4 Books) Sapphire / Marine Aqua / Teal

DESIGN TYPES

SCALE

Global / Ethnic, Abstract

Medium

DIRECTION SHOWN

Railroaded

| WIDTH                | VERTICAL REPEAT         | HORIZONTAL REPEAT                                | CONTENT        |
|----------------------|-------------------------|--------------------------------------------------|----------------|
| 55.00 in (139.70 cm) | 6.85 in (17.40 cm)      | 15.00 in (38.10 cm)                              | 100% Polyester |
| BACKING              | FIRE CODES              | DOUBLE RUBS                                      | PRODUCT NUMBER |
| 100% Acrylic Backing | UFAC Class I / NFPA 260 | Exceeds 68,000 Double<br>Rubs (Wyzenbeek Method) | 2894103        |
| DATE BOOKED          | COUNTRY                 | CLEANING CODES                                   |                |
| 09/2020              | China                   | S                                                |                |
|                      |                         |                                                  |                |