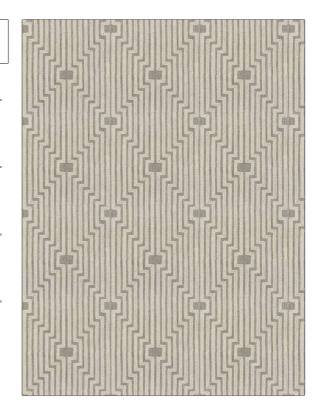

| PATTERN <b>04969</b>                          |                        |  |
|-----------------------------------------------|------------------------|--|
| color Dune                                    |                        |  |
| BRAND                                         | APPLICATION            |  |
| Trend                                         | Fabric                 |  |
| USES                                          | CATEGORIES             |  |
| Bedding, Drapery                              | Crewels / Embroideries |  |
| воок                                          | COLORS                 |  |
| Vern Yip Vol. III Moonstone<br>/ Dune         | Grey, Linen            |  |
| DESIGN TYPES                                  | SCALE                  |  |
| Embroidery, Geometric,<br>Lattice / Fretwork. | Medium                 |  |

| WIDTH                | VERTICAL REPEAT    | HORIZONTAL REPEAT  | CONTENT                                                |
|----------------------|--------------------|--------------------|--------------------------------------------------------|
| 51.00 in (129.54 cm) | 8.50 in (21.59 cm) | 8.50 in (21.59 cm) | Embroidery: 100%<br>Polyester, Base: 100%<br>Polyester |
| BACKING              | PRODUCT NUMBER     | DATE BOOKED        | COUNTRY                                                |
|                      | 4395901            | 10/2021            | India                                                  |
| CLEANING CODES       | _                  |                    |                                                        |
| S                    |                    |                    |                                                        |

ADDITIONAL PRODUCT NOTES

Contemporary / Modern

DIRECTION SHOWN

Up the Bolt

Exclusive Pattern, Embroidered Textiles Are Not, Guaranteed For Precise Color, Matching And Colorfastness., Color Placement Of Embroidery, May Vary. All Measurements, Quoted For Repeats Are, Approximate.