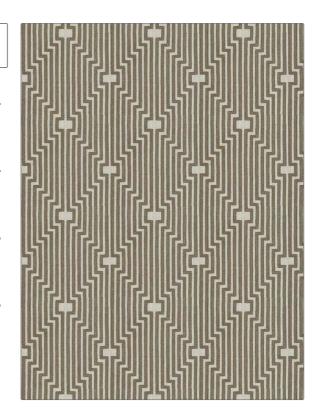

Lattice / Fretwork, Contemporary / Modern

DIRECTION SHOWN

Up the Bolt

| PATTERN 04969 COLOR Mocha             |                        |
|---------------------------------------|------------------------|
| BRAND                                 | APPLICATION            |
| Trend                                 | Fabric                 |
| USES                                  | CATEGORIES             |
| Bedding, Drapery                      | Crewels / Embroideries |
| воок                                  | COLORS                 |
| Vern Yip Vol. III Moonstone<br>/ Dune | Brown                  |
| DESIGN TYPES                          | SCALE                  |
| Embroidery, Geometric,                | Medium                 |

| VIDTH                | VERTICAL REPEAT    | HORIZONTAL REPEAT  | CONTENT                                                |
|----------------------|--------------------|--------------------|--------------------------------------------------------|
| 51.00 in (129.54 cm) | 8.50 in (21.59 cm) | 8.50 in (21.59 cm) | Embroidery: 100%<br>Polyester, Base: 100%<br>Polyester |
| BACKING              | PRODUCT NUMBER     | DATE BOOKED        | COUNTRY                                                |
|                      | 4395903            | 10/2021            | India                                                  |
| CLEANING CODES       |                    |                    |                                                        |
| S                    |                    |                    |                                                        |

ADDITIONAL PRODUCT NOTES

Exclusive Pattern, Embroidered Textiles Are Not, Guaranteed For Precise Color, Matching And Colorfastness., Color Placement Of Embroidery, May Vary. All Measurements, Quoted For Repeats Are, Approximate.