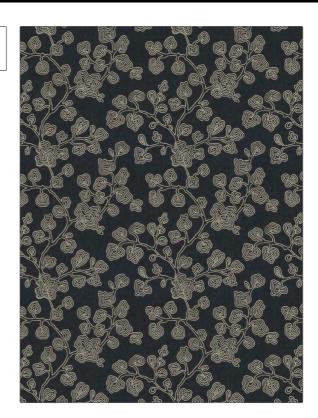

C

PATTERN 04970
COLOR Indigo

BRAND APPLICATION

Trend Fabric

USES CATEGORIES

Bedding, Drapery Crewels / Embroideries

BOOK COLORS

Blue, Navy

SCALE

Large

Vern Yin Vol. III Sannhire /

Vern Yip Vol. III Sapphire / Sea

Embroidery, Floral, Leaves

••

DIRECTION SHOWN

Up the Bolt

DESIGN TYPES

| WIDTH                | VERTICAL REPEAT     | HORIZONTAL REPEAT   | CONTENT                                                         |
|----------------------|---------------------|---------------------|-----------------------------------------------------------------|
| 51.00 in (129.54 cm) | 12.75 in (32.38 cm) | 13.00 in (33.02 cm) | Embroidery: 100% Viscose,<br>Base: 50% Polyester, 50%<br>Cotton |
| BACKING              | PRODUCT NUMBER      | DATE BOOKED         | COUNTRY                                                         |
|                      | 4408005             | 10/2021             | India                                                           |
| CLEANING CODES       | _                   |                     |                                                                 |
| S                    |                     |                     |                                                                 |
|                      |                     |                     |                                                                 |