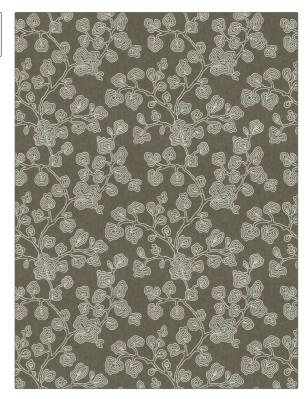

| PATTERN <b>04970</b> COLOR <b>02</b> |                            |
|--------------------------------------|----------------------------|
| BRAND                                | APPLICATION                |
| Trend                                | Fabric                     |
| USES                                 | CATEGORIES                 |
| Bedding, Drapery                     | Crewels / Embroideries     |
| COLORS                               | DESIGN TYPES               |
| Grey, Brown                          | Embroidery, Floral, Leaves |
| SCALE                                | DIRECTION SHOWN            |
| Large                                | Up the Bolt                |

| WIDTH                | VERTICAL REPEAT     | HORIZONTAL REPEAT   | CONTENT                                                         |
|----------------------|---------------------|---------------------|-----------------------------------------------------------------|
| 51.00 in (129.54 cm) | 12.75 in (32.38 cm) | 13.00 in (33.02 cm) | Embroidery: 100% Viscose,<br>Base: 50% Polyester, 50%<br>Cotton |
| BACKING I            | PRODUCT NUMBER      | COUNTRY             | CLEANING CODES                                                  |
|                      | 4408102             | India               | S                                                               |