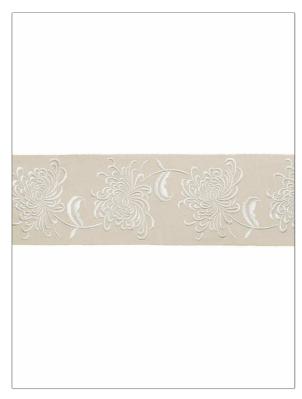

Embroidery, Floral, Leaves,

**Botanical** 

PATTERN 04988
COLOR 08

BRAND APPLICATION
Trend Trimming

CATEGORIES COLORS

Braids / Borders / Tape Pink

DESIGN TYPES

| WIDTH              | VERTICAL REPEAT    | HORIZONTAL REPEAT | CONTENT                 |
|--------------------|--------------------|-------------------|-------------------------|
| 4.00 in (10.16 cm) | 7.50 in (19.05 cm) | 0.00 in (0.00 cm) | 76% Cotton, 24% Viscose |
| PRODUCT NUMBER     | COUNTRY            |                   |                         |
| 4417001            | India              | _                 |                         |

ADDITIONAL PRODUCT NOTES

Exclusive Pattern, Border / Braid / Tape, Embroidered Textiles Are Not, Guaranteed For Precise Color, Matching And Colorfastness., Color Placement Of Embroidery, May Vary. All Measurements, Quoted For Repeats Are, Approximate., Width: 4.00 In