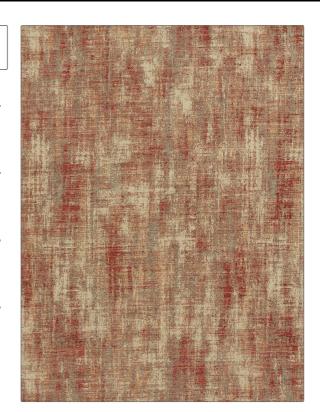

C

pattern 04667 color Brick

BRAND

APPLICATION

Trend

Fabric

USES

CATEGORIES

Bedding, Drapery

NFPA 701 FR, Faux Silk, Eco / Environment Plus

воок

COLORS

Window By Color (3 Books) Ocean / Blush

Coral / Peach

DESIGN TYPES

SCALE

Contemporary / Modern, Abstract

Small

RAILROADED

Not Railroaded

| VERTICAL REPEAT        | HORIZONTAL REPEAT                      | CONTENT                                                        |
|------------------------|----------------------------------------|----------------------------------------------------------------|
| 15.50 in (39.37 cm)    | 6.50 in (16.51 cm)                     | 100% Polyester                                                 |
| Passes "NFPA 701" 2010 | PRODUCT NUMBER  0452811                | 02/2020                                                        |
| CLEANING CODES  S      |                                        |                                                                |
|                        | Passes "NFPA 701" 2010  CLEANING CODES | PRODUCT NUMBER  Passes "NFPA 701" 2010 0452811  CLEANING CODES |