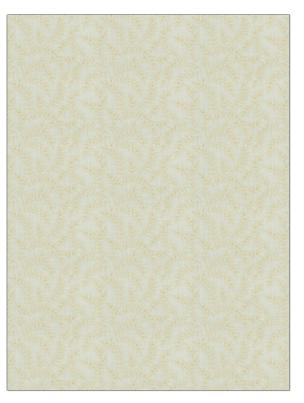

## Fabric Product Details

| PATTERN 04683<br>COLOR 03 |                        |  |
|---------------------------|------------------------|--|
| BRAND                     | APPLICATION            |  |
| Trend                     | Fabric                 |  |
| USES                      | CATEGORIES             |  |
| Bedding, Drapery          | Crewels / Embroideries |  |
| COLORS                    | DESIGN TYPES           |  |
| Beige, Off White / Ivory  | Embroidery, Leaves     |  |
| SCALE                     | DIRECTION SHOWN        |  |
| Medium                    | Up the Bolt            |  |

| WIDTH                  | VERTICAL REPEAT    | HORIZONTAL REPEAT  | CONTENT                                                                  |
|------------------------|--------------------|--------------------|--------------------------------------------------------------------------|
| 52.00 in (132.08 cm)   | 6.25 in (15.88 cm) | 8.75 in (22.22 cm) | Embroidery: 50% Rayon,<br>50% Cotton, Base: 54%<br>Polyester, 46% Cotton |
| BACKING PRODUCT NUMBER | COUNTRY            | CLEANING CODES     |                                                                          |
|                        | 0456103            | India              | S                                                                        |

## ADDITIONAL PRODUCT NOTES

Embroidered Textiles Are Not, Guaranteed For Precise Color, Matching And Colorfastness., Color Placement Of Embroidery, May Vary. All Measurements, Quoted For Repeats Are, Approximate.